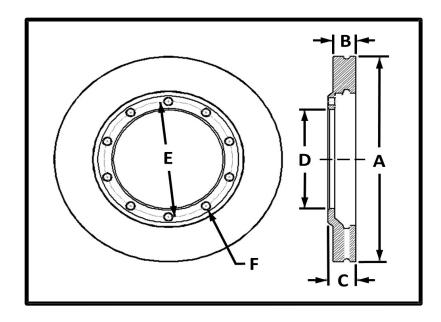

67 lbs.

Available Now

|             |        |      | Α        | В    | С       | D        | E           |            | F    |
|-------------|--------|------|----------|------|---------|----------|-------------|------------|------|
|             |        |      | Disc     | Disc | Overall | Pilot    | Bolt Circle | Bolt Holes |      |
| Part Number | Weight | Туре | Diameter |      |         | Diameter | Diameter    | Number     | Size |
| 56089PK     | 67     | Flat | 16.93    | 1.77 | 2.26    | 7.08     | 8.07        | 10         | .59  |