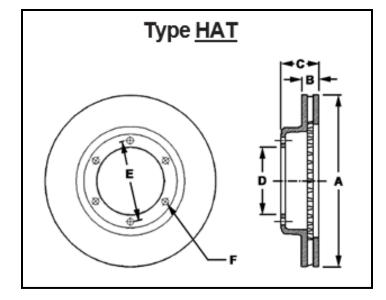

## 54779P

**PART NUMBER:** 54779P

**DESCRIPTION:** Disc Brake Rotor

> **SIZE:** 15.38 x 1.535

ESTIMATED WEIGHT: 44 lbs.

|             |        |      | Α     | В         | С       | D        | Е           | F      |          |
|-------------|--------|------|-------|-----------|---------|----------|-------------|--------|----------|
|             |        |      | Disc  | Disc      | Overall | Pilot    | Bolt Circle | Bo     | lt Holes |
| Part Number | Weight | Туре |       | Thickness |         | Diameter |             | Number | Size     |
| 54779P      | 44     | Hat  | 15.38 | 1.535     | 3.40    | 5.25     | 6.75        | 6      | 0.77     |